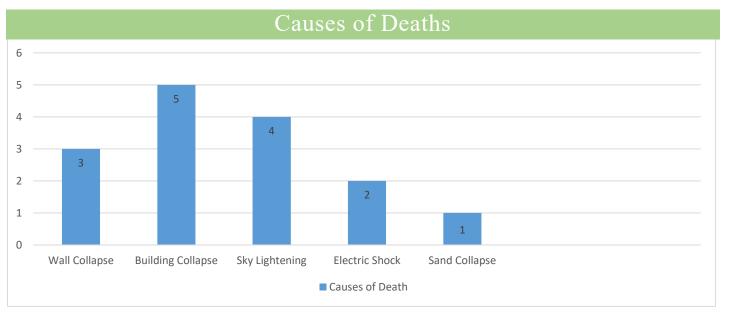

### Cumulative Causalities – Deaths / Injuries (25-06-2025 to 30-06-2025)

Deaths & Injuries Data Source: Concerned Deputy Commissioners.