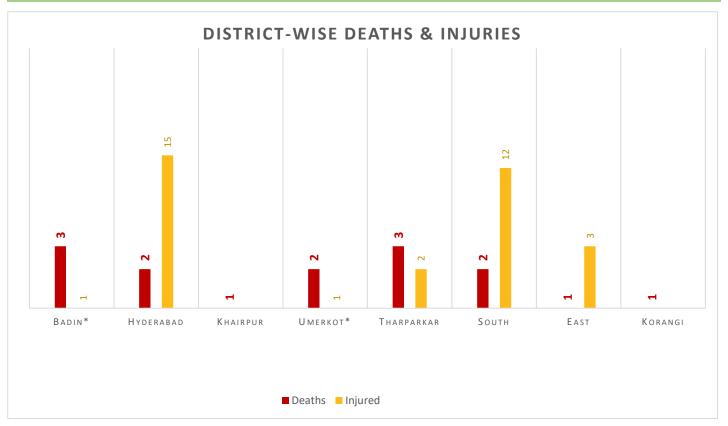

### Cumulative Causalities – Deaths / Injuries (25-06-2025 to 30-06-2025)

Deaths & Injuries Data Source: Concerned Deputy Commissioners.