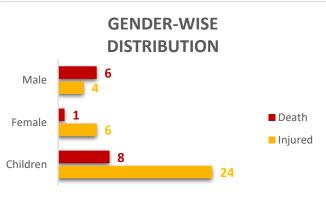

### Cumulative Causalities – Deaths / Injuries (25-06-2025 to 30-06-2025)

Deaths & Injuries Data Source: Concerned Deputy Commissioners.