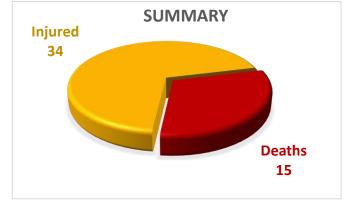

### Cumulative Causalities – Deaths / Injuries (25-06-2025 to 30-06-2025)

Deaths & Injuries Data Source: Concerned Deputy Commissioners.