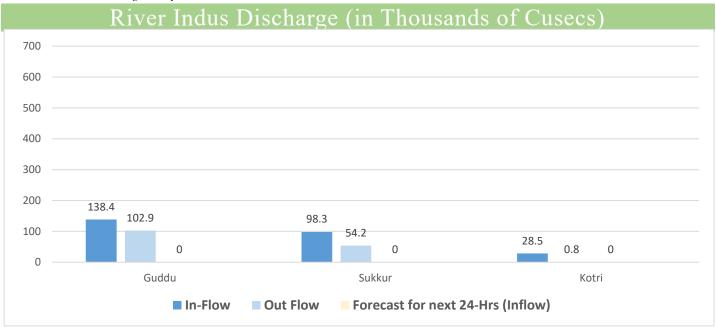

Source: Pakistan Meteorological Department.

Source: Pakistan Meteorological Department - Flood Forecasting Division (FFD) - Bulletin No. B-016/25 Dated 30th June, 2025 11:00 (PST)