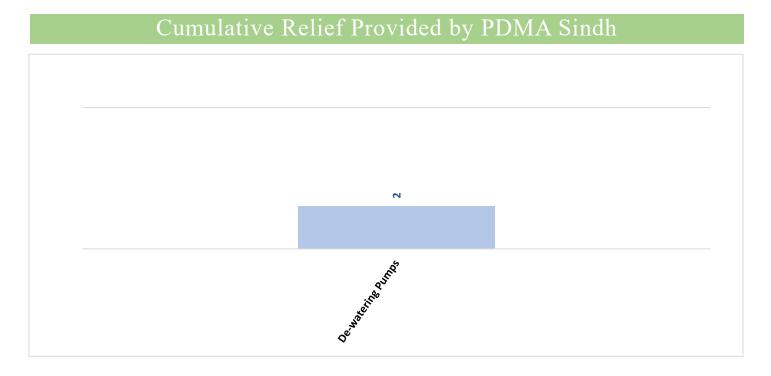

Sd/-**INCHARGE PEOC** PDMA SINDH

| 30-June-2025                              |              |              |                 |               |       |         |         |           |           |          |      |       | REL    | IEF PRO | IDED DU    | RING MO     | NSOON R   | AINS 2025 |                      |           |          |        |        |          |                     |     |          |            |            |         |                |
|-------------------------------------------|--------------|--------------|-----------------|---------------|-------|---------|---------|-----------|-----------|----------|------|-------|--------|---------|------------|-------------|-----------|-----------|----------------------|-----------|----------|--------|--------|----------|---------------------|-----|----------|------------|------------|---------|----------------|
| Division                                  | n Karachi    |              |                 |               |       |         |         |           | Hyderabad |          |      |       |        |         |            |             | Larkano   |           |                      |           |          |        | Sukkur |          | Shaheed Benazirabad |     |          | Mirpurkhas |            |         |                |
| Item Description                          | Karachi West | Karachi East | Karachi Central | Karachi South | Malir | Korangi | Keemari | Hyderabad | Matiari   | Jamshoro | Dadu | Badin | Thatta | Sujawal | T.M.Khan   | T. Allahyar | Shikarpur | Larkano   | Kamber<br>Shahdadkot | Jacobabad | Kashmore | Sukkur | Ghotki | Khairpur | Sanghar             | SBA | N. Feroz | Tharparkar | Mirpurkhas | Umerkot | Grand<br>Total |
|                                           |              |              |                 |               |       |         |         |           |           |          |      |       |        | ا       | Relief Pro | vided by    | PDMA      |           |                      |           |          |        |        |          |                     |     |          |            |            |         |                |
| De-watering Pump 90<br>HP Truck Mounted   | -            | -            | -               | -             | -     | -       | -       | -         | -         | -        | -    | -     | -      | -       | -          | -           | -         | -         | -                    | -         | -        | -      | -      | -        | -                   | -   | -        | -          | -          | -       | -              |
| De-watering Pump 40<br>HP Vehicle Mounted | -            | -            | -               | -             | -     | -       | -       | -         | -         | -        | -    | -     | -      | -       | -          | -           | -         | -         | -                    | -         | -        | -      | -      | -        | -                   | -   | -        | -          | -          | -       | -              |
| De-watering Pump 30<br>HP Ground Standing | -            | -            | -               | -             | -     | -       | -       | -         | -         | -        | -    | -     | -      | -       | -          | -           | -         | -         | -                    | -         | -        | -      | -      | -        | -                   | -   | -        | -          | -          | -       | -              |
| De-watering Pump 16<br>HP Ground Standing | -            | -            | -               | -             | -     | -       | -       | -         | -         | -        | -    | -     | -      | -       | -          | -           | -         | -         | -                    | -         | -        | -      | -      | -        | -                   | 2   | -        | -          | -          | -       | 2              |
| Total                                     | -            | -            | -               | -             | -     | -       | -       | -         | -         | -        | -    | -     | -      | -       | -          | -           | -         | -         | -                    | -         | -        | -      | -      | -        | -                   | 2   | -        | -          | -          | -       | 2              |